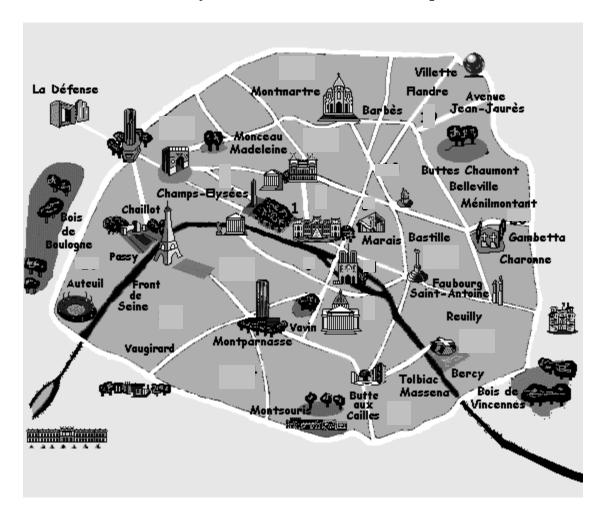

Date: \_\_\_\_\_

Label each of the 20 arrondissements on the map below:

Which arrondissement would you rather live in? Why? What sets it apart from the others? What monuments are located in your favorite part of Paris? Find one other interesting fact about your favorite arrondissement. Please answer in English in paragraph form and use complete sentences.

## 1. \_\_\_\_\_ 2. \_\_\_\_\_ 3. \_\_\_\_\_ 4. \_\_\_\_\_ 5. \_\_\_\_\_ 6. \_\_\_\_\_ 7. \_\_\_\_\_ 8. \_\_\_\_\_ 9. \_\_\_\_\_ 10. \_\_\_\_\_ 11. \_\_\_\_\_ 12. 13. \_\_\_\_\_ 14.\_\_\_\_\_ 15. \_\_\_\_\_ 16. \_\_\_\_\_ 17. \_\_\_\_\_ 18. \_\_\_\_ 19.\_\_\_\_ 20. \_\_\_\_\_

What are the main characteristics of each of Paris' arrondissements? Briefly describe each by number.